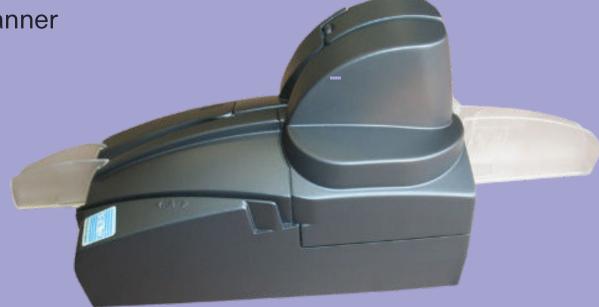

## **LS40** Check Scanner

# LS40 Check Scanner Petite meets power.

#### The Product

The Italian designed LS40 check scanner combines stylish grace with the power and features the market has been craving. It was engineered specifically for the needs of Remote Deposit Capture, with quiet operations, robustness, durability, and a variety of customizations available depending upon your needs.

Dual CIS/single-pass scanning and intuitive single-hand document insertion enables amazingly quick check processing.

### Features

Ideal for small spaces, this powerful scanner has many options available. Including: ID Image capture, rear endorsement and magnetic stripe / chip card reading.

Copivarela - Equipamentos de Escritório, Lda.